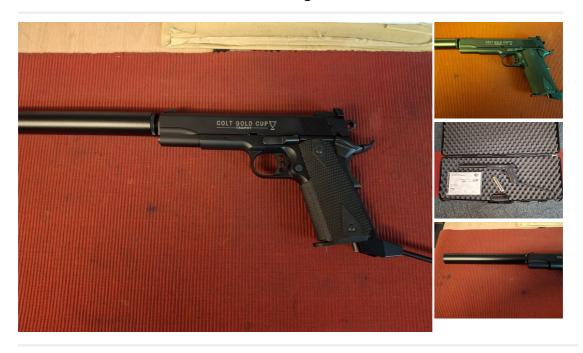

## Walther 1911 GOLD CUP LBP .22 Long Barrel

£ 525

## **Description**

WALTHER 1911 GOLD CUP .22 LONG BARREL PISTOL A MINT USED WALTHER GOLD CUP .22 LONG BARREL PISTOL SOLD BY US TO THE ONE ORIGINAL OWNER LOW USE AND MINT CONDITION COMES WITH ORIGINAL HARD CASE, MANUAL TOOLS ETC, 1 X MAG, FAUX BARREL SHROUD. LOW USE ONE OWNER VIRTUALY AS NEW MINT PLEASE CALL FOR FURTHER DETAILS ON THIS 1911 RFD TO RFD AVAILABLE BIG SAVING ON NEW £525

| Barrel length: LONG BARREL PISTOL | Calibre: .22                     |
|-----------------------------------|----------------------------------|
| Your reference: USED 1911 G CUP   | Gun Status: Activated            |
| Make: Walther                     | Mechanism: Back Action           |
| Model: 1911 GOLD CUP LBP          | Condition: Used - Mint condition |
| Recommended Usage: Various        |                                  |
|                                   |                                  |