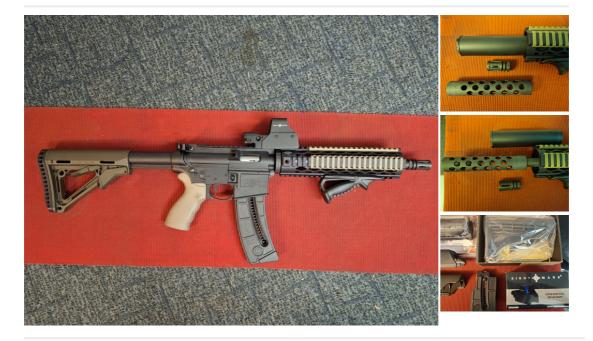

## Description

SMITH & WESSON M&P 15-22 CUSTOM A USED AND IN MINT CONDITION CUSTOM BUILT SMITH & WESSON M&P 15-22 SEMI AUTO 22LR AR PLATFORM RIFLE. CUSTOM SMITH BUILD BUY US FOR THE ORIGINAL OWNER TO THERE SPECIFICATION. FEATURES THE FOLLOWING BUILD MODS AND ADDITIONS. SIGHT MARK RED DOT NEW, 12 1/2 INCH BARREL CUT WITH RE THREAD AND MATCH QUALITY CROWN BY KERSHAW FIREARMS, FDE LADDER GUARDS, AMBI DEX HERA ALLY CHARGING HANDLE, ERGO FDE SOFT GRIP, MAGPUL CTR BUTT STOCK, YANKI HILL MACHINE ALUMINIUM AR 10 INCH DIAMOND HAND GUARD WITH AR ADAPTOR, TRIGGER KIT FITTED, MAGPUL GN SOFT BUTT PAD, 1 X 25 RD MAG AND 1 X 10 RD MAG, 2 X CHEEK RISERS ( NOT FITTED ) OVER BARREL SOUND MODERATOR, THOMPSON STYLE MACHINE GUN BARREL SHOUD, ORIGINAL MUZZLE BREAK. ADDITIONAL AG2 BLACK GRIP, ADDITIONAL WEVER RAIL SET, ANGLED FOREND GRIP, ALL ORIGINAL SMITH PARTS IE HAND GAURD, BARREL NUT, EMBUS POP UP SIGHTS, CHARGING HANDLE, MANUAL, GRIP, BUTT STOCK AND TRIGGER SPRINGS. THERE IS SO MUCH ON THIS CUSTOM BUILD WHEN WE BUILT THIS SMITH THE COSTS WHERE OVER £2K !!!! EXCELLENT MINT CONDITION AND METICULOUSLY LOOKED AFTER BY OWNER, RFD TO RFD AVAILABLE WE WOULD RECOMMEND VIEWING THIS CUSTOM BULD IN PERSON TO APPRECIATE IT IN FULL THIS HARDLY USED CUSTOM BUILD £1,295