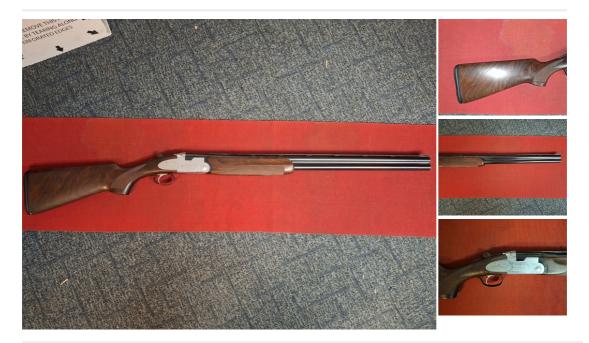

## Beretta 686 GOLD SNIPE 12 Bore/gauge Over and under

£ 995

## Description

BERETTA 686 GOLD SNIPE 12G OVER & UNDER SHOTGUN A RARE 12G BERETTA 686 GOLD SNIPE 12G O/U SIDE PLATE SHOTGUN MADE FOR AMERICAN MARKET AND RARE MODEL TO SEE IN UK ONE OWNER FROM NEW A VERY WELL LOOKED AFTER WITH A FEW MINOR CASE MARKS AND VERY MINOR BLUEING BLEMISH (SEE PHOTOS) FIXED CHOKE 1/4 AND 1/2, 28 INCH BARRELS, 14 1/2 INCH LOP, (no case or manual) CURENTLEY IN USA THESE GOLD SNIPE 686 GUNS AVERAGE AROUND THE \$2500 BUCKS !!! PLEASE CALL FOR FURTHER DETAILS ON THIS RARE 686 RFD TO RFD AVAILABLE £995

| Condition: Second hand     | Make: Beretta                    |
|----------------------------|----------------------------------|
| Model: 686 GOLD SNIPE      | Mechanism: Back Action           |
| Calibre: 12 Bore/gauge     | Certificate: Shotgun - Section 2 |
| Orientation: Right Handed  | Barrel length: 28 inch           |
| Your reference: GOLD SNIPE | Chokes: 1/4 and 1/2              |
| Ejection: Ejector          | Trigger: Single Trigger          |
| Gun Status: Activated      | Recommended Usage: Various       |
|                            |                                  |