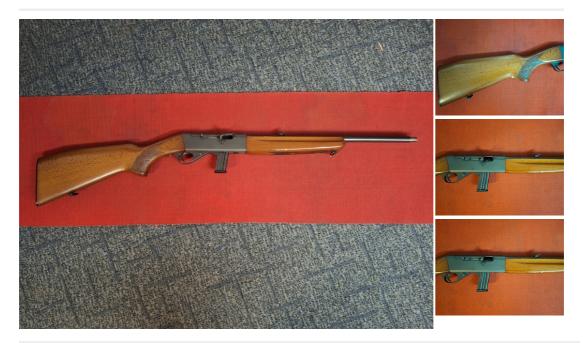

Anschutz MODEL 520/61 Semi-Auto .22 Rifles

£ 75

## Description

ANSCHUTZ .22 MODEL 520/61 SEMI AUTO RIFLE A USED .22 ANSCHUTZ MODEL 520/61 SEMI AUTO RIFLE MARKS TO GUN OVERAL PLEASE SEE PHOTOS FOR CONDITION. 1 X 10 RD MAG. SCREW CUT FOR MOD WOULD MAKE A GOOD SPORTING GUN OR ENTRY TARGET SHOOTING ANSCHUTZ BUILD QAULITY AND ACCURACY PRICED ACCORDING TO CONDITION BARGAIN £75 PLEASE CALL FOR FURTHER DETAILS RFD TO9 RFD AVAILABLE £75