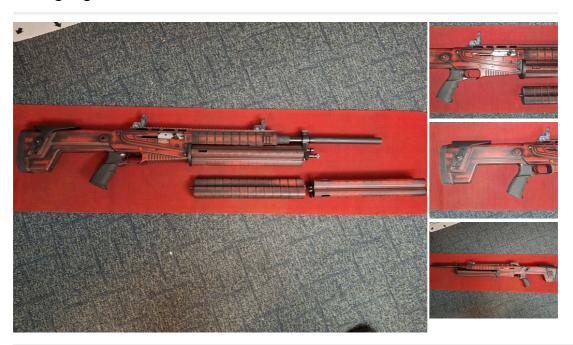

## ATLAS ARMS AND DEFENCE AS-17 ROTARY 12 Bore/gauge Semi-Auto

£ 595

## Description

ATLAS ARMS & DEFENCE FORCES AS-17 12G SEMI AUTO FAC SECTION 1 SHOTGUN Atlas Forces AS-17 Rotary Magazine 12G Semi Auto FAC Shotgun Section 1 FAC required to purchase A USED ATLAS FORCES AS-17 12G SEMI AUTO FAC SECTION 1 SHOTGUN 12G SEMI-AUTO SHOTGUN WITH 2 X 16+1 RDS & 1 X 4+1 ROTARY MAGAZINES ONE OWNER FROM NEW PLEASE CALL FOR FURTHER DETAILS ON THIS GUN RFD TO RFD AVAILABLE RRP NEW £1400 THIS USED GUN £595 UNIQUE DESIGN AND FUTURISTIC LOOK. CUSTOM CERAKOTE FINISH IN Red / Grey stock Specifications Adjustable cheek piece Solid stock Flip-up sights Single Point Sling Gas Operating System Ambidextrous Charging Handle 2x 16rds Rotary Mag + 1x 4rds Mag Barrel: 24" Chromed

| Condition: Second hand           | Make: ATLAS ARMS AND DEFENCE     |
|----------------------------------|----------------------------------|
| Model: AS-17 ROTARY              | Mechanism: Back Action           |
| Calibre: 12 Bore/gauge           | Certificate: Firearm - Section 1 |
| Orientation: Ambidextrous        | Barrel length: 24 INCH           |
| Your reference: ATLAS ARMS AS-17 | Chamber length: 3 INCH           |
| Chokes: 1/2 FIXED                | Ejection: Ejector                |
| Trigger: Single Trigger          | Gun Status: Activated            |
| Recommended Usage: Various       |                                  |
|                                  |                                  |