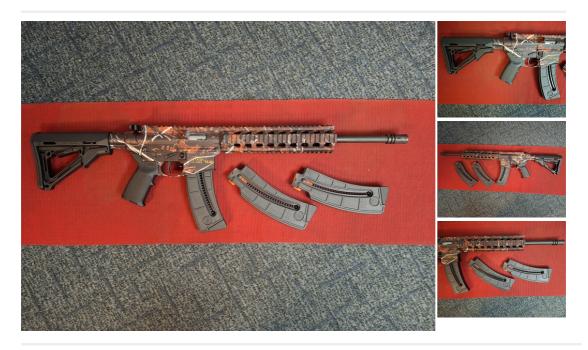

## **Description**

SMITH AND WESSON M&P 15-22 RED CUSTOM .22 SEMI AUTO RIFLE A USED SMITH AND WESSON M&P 15-22 RED CAMO CUSTOM .22 SEMI AUTO RIFLE NICE CUSTOM BUILD IN LIMITED ISSUE RED CAMO COMES WITH FOLLOWING MODS MAGPUL CTR BUTT STOCK, PLINKER TACTICAL AMBI CHARGING HANDLE, MAGPUL TRIGGER GAURD MAG RELEASE LEVER, MIRD GRIP, MATCH TRIGGER KIT FITTED, 3 X MAGS. RARE TO SEE IN THIS RED CAMO LTD ISSUE VERSION LOW USE AND IN MINT CONDITION PLEASE CALL FOR FURTHER DETAILS ON THIS RIFLE RFD TO RFD AVAILABLE £425 NOW SOLD SOLD SOLD

| Condition: Used - Mint condition | Make: Smith & amp; Wesson        |
|----------------------------------|----------------------------------|
| Model: M&P 15-22                 | Mechanism: Semi-Automatic        |
| Calibre: .22                     | Certificate: Firearm - Section 1 |
| Your reference: S&W RED CAMO     | Gun Status: Activated            |
| Recommended Usage: Various       |                                  |
|                                  |                                  |