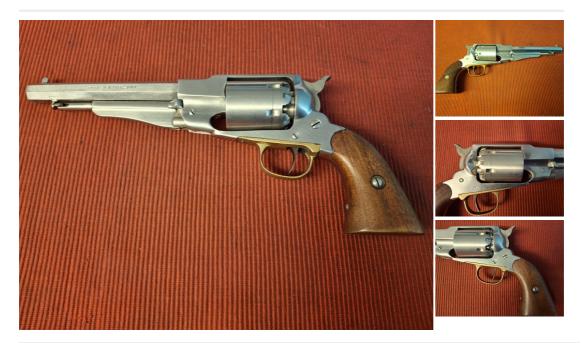

## Euroarms NEW MODEL NAVY .36 Muzzleloader

£ 225

## Description

EUROARMS .36 CAL NEW MODEL NAVY STAINLESS MUZZLE LOADING REVOLVER A USED EUROARMS OF AMERICA .36 CAL NEW MODEL NAVY MUZZLE LOADING BLACK POWDER REVOLVER IN STAINLESS STEEL. VERY NICE LOW USE CONDITION PLEASE CALL FOR FURTHER DETAILS ON THIS MUZZLE LOADING BLACK POWDER REVOLVER RFD TO RFD AVAILABLE £225

| Calibre: .36           | Your reference: EURO ARMS .36 NAVY |
|------------------------|------------------------------------|
| Gun Status: Activated  | Make: Euroarms                     |
| Mechanism: None        | Model: NEW MODEL NAVY              |
| Condition: Second hand | Recommended Usage: Various         |