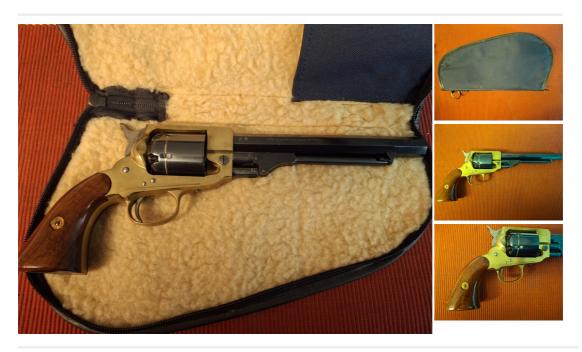

## Pietta 1862 SPILLER & BURR .36 Muzzleloader

£ 150

## **Description**

.36 CAL PIETTA COLT 1862 SPILLER & BURR MUZZLE LOADING REVOLVER A VERY NICE USED .36 CAL PIETTA COLT 1862 SPILLER & BURR MUZZLE LOADING REVOLVER WELL MAINTAINED ONE OWNER, 7 INCH BARREL, COMES WITH SOFT CASE 1861 TO 1864 J BURR ATLANTA COPY BY PIETTA CONFEDERATE ISSUE CIVAL WAR . GREAT COWBOY ACTION PISTOL PLEASE CALL FOR FURTHER DETAILS ON THIS GUN RFD TO RFD AVAILABLE £150

| Barrel length: 7 INCH               | Calibre: .36           |
|-------------------------------------|------------------------|
| Your reference: SPILLER & amp; BURR | Gun Status: Activated  |
| Make: Pietta                        | Mechanism: Back Action |
| Model: 1862 SPILLER & DURR          | Condition: Second hand |
| Recommended Usage: Various          |                        |
|                                     |                        |