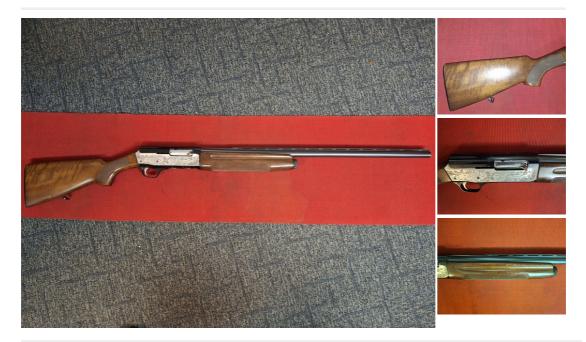

## Description

12G FRANCHI HUNTER SEMI AUTO SHOTGUN A USED 12G FRANCHI HUNTER SEMI AUTO 3 SHOT SECTION 2 SHOTGUN, 28 INCH BARREL, 3/4 CHOKE USED AND MARKS AS CAN BE SEEN IN PHOTOS GREAT PIGION WORK HORSE SPORTER SEMI PLEASE CALL FOR FURTHER DETAILS ON THIS GUN RFD TO RFD AVAILABLE £150

| Condition: Used - Average condition | Make: Franchi                    |
|-------------------------------------|----------------------------------|
| Model: HUNTER                       | Mechanism: Back Action           |
| Calibre: 12 Bore/gauge              | Certificate: Shotgun - Section 2 |
| Orientation: Right Handed           | Barrel length: 28 INCH           |
| Your reference: FRANCHI HUNTER      | Chokes: 3/4                      |
| Ejection: Ejector                   | Trigger: Single Trigger          |
| Gun Status: Activated               | Recommended Usage: Sporting      |
|                                     |                                  |