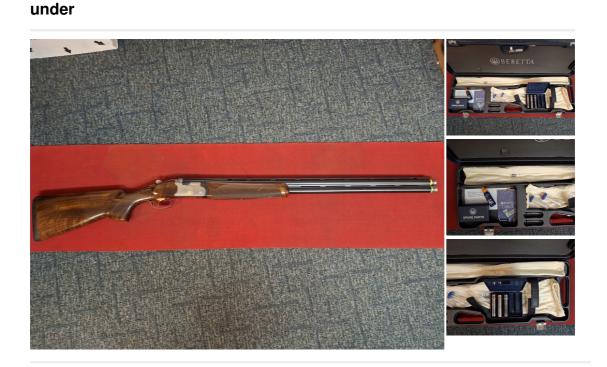

Beretta 682 GOLD E 12 Bore/gauge Over and

Coolham Mobile: 07976 551380 Telephone: 01403 740003

£ 1,495

## **Description**

12G BERETTA 682 GOLD E OVER UNDER SHOTGUN A USED 12G BERETTA 682 GOLD E ORIGINAL CASE, ALL TAGS AND MANUAL, COTTEN SLIPS, OIL BOTTLE, SPARES, 5 X CHOKE AND KEY SET, 30 INCH BARRELS, 14 1/2 INCH LOP MINOR USE MARK TO STOCK AND SMALL MARKS TO BARREL BLUEING SEE PHOTOS OVERALL A VARY NICE LOW USE 682 GOLD E PLEASE CALL FOR FURTHER DETAILS ON THIS GUN RFD TO RFD AVAILABLE  $\mathfrak{L}1,495$ 

| Condition: Second hand         | Make: Beretta                    |
|--------------------------------|----------------------------------|
| Model: 682 GOLD E              | Mechanism: Back Action           |
| Calibre: 12 Bore/gauge         | Certificate: Shotgun - Section 2 |
| Orientation: Right Handed      | Barrel length: 30 INCH           |
| Your reference: BERETTA GOLD E | Chokes: 5 X CHOKE SET            |
| Ejection: Ejector              | Trigger: Single Trigger          |
| Gun Status: Activated          | Recommended Usage: Various       |
|                                |                                  |