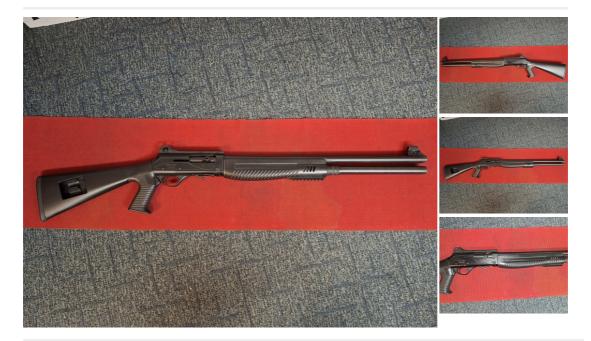

## Hatsan Arms ESCOURT MAGNUM 9+1 12 Bore/gauge Semi-Auto

£ 245

## Description

HATSAN ESCOURT MAGNUM FAC 12G SEMI AUTO SHOTGUN A VERY NICE USED AND IN EXCELLENT CONDITION 12G FAC SECTION 1 HATSAN MAGNUM SEMI AUTO SHOTGUN LOW USE ONE PREVIOUSE OWNER FAC 9+1 SHOT SEMI AUTO OPEN SIGHTS AND WEVER RAIL FITTED, FITTED 1/2 CHOKE A FIREARMS CERTIFICATE IS REQUIRED TO PURCHASE PLEASE CALL FOR FURTHER DETAILS ON THIS HATSAN RFD TO RFD AVAILABLE £245

| Condition: Second hand     | Make: Hatsan Arms                |
|----------------------------|----------------------------------|
| Model: ESCOURT MAGNUM 9+1  | Mechanism: Back Action           |
| Calibre: 12 Bore/gauge     | Certificate: Firearm - Section 1 |
| Orientation: Right Handed  | Your reference: FAC HATSAN       |
| Chokes: 1/2 INCH           | Ejection: Ejector                |
| Trigger: Single Trigger    | Gun Status: Activated            |
| Recommended Usage: Various |                                  |