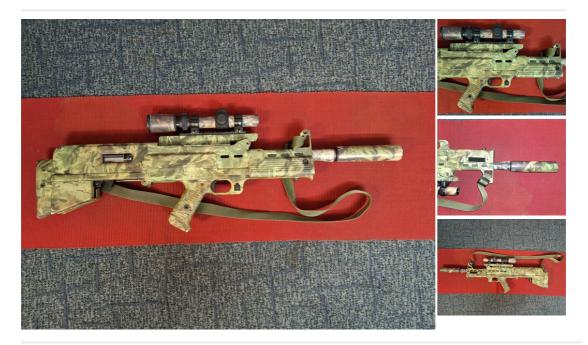

## Description

RUGER 10-22 MUZZLELITE USA BULL PUP .22 RIFLE A USED .22 RUGER 10-22 SEMI AUTO CUSTOM BUILD IN A RARE USA MUZZLELITE BULL PUP STOCK, CAMO DIPPED, VOLQUATSEN CARBON BARREL, TRIGER KIT, SAK SOUND MODERATOR, SIMMONS 1-5X6 COMPACT SCOPE, 1 X STANDARD RUGER MAG, SLING, THE CAMO TAPE TO BARREL AND SCOPE CAN BE REMOVED, MAIN STOCK IS CAMO HYDRO DIPPED. RARE TO SEE THESE STOCKS IN UK PERSONAL IMPORT PLEASE CALL FOR FURTHER DETAILS ON THIS RIFLE RFD TO RFD AVAILABLE £375