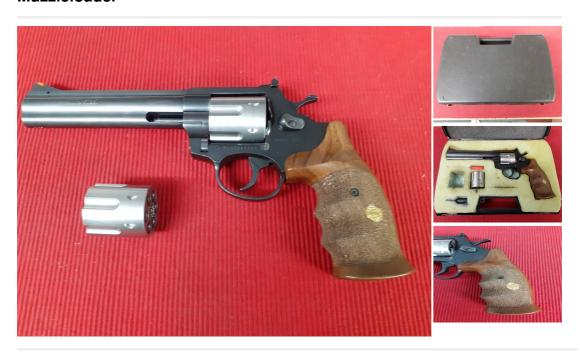

## **ALFA MUZZLE LOADING REVOLVER .357 Muzzleloader**

£ 795

## Description

ALFA .357 MUZZLE LOADING REVOLVER A USED ALAN WESTLAKE ALFA .357 MUZZLE LOADING REVOLVER LITTLE USED THIS REVOLVER USES NITRO POWDER AND SHOTGUN PRIMERS WITH LEAD HEADS 6 INCH TARGET BARRELLED VERSION WITH ADJUSTABLE REAR SIGHT. VARY ACCURATE REVOLVER. HAS HAD A MATCH TARGET TRIGGER KIT FITTED. COMES WITH ADDITIONAL CYLINDER COMES WITH ORIGINAL HARD CASE, LOADING STAND, TOOL KIT, LOADING PHILES KIT, WESTLAKE AND HORNADY HEADS, PRIMERS ETC COMPLETE OUTFIT READY TO LOAD AND SHOOT. A VERY NICE ALFA BEING WELL LOOKED AFTER BY PREVIOUS OWNER PLEASE CALL FOR FURTHER DETAILS ON THE PISTOL RFD TO RFD AVAILABLE £795