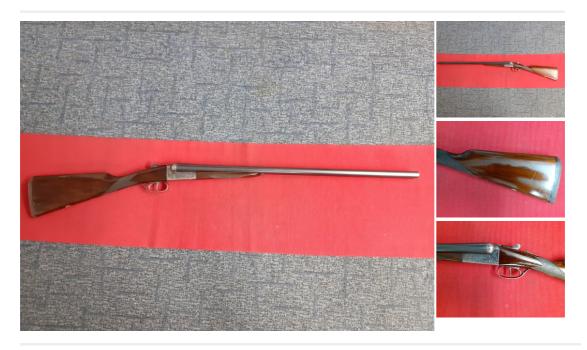

## AYA SXS 12 Bore/gauge Side By Side

£ 145

## **Description**

AYA 12G SIDE X SIDE SHOTGUN A GOOD USED AYA 12G SXS 28 INCH BARRELS FULL AND 1/2 FIXED CHOKE DOUBLE TRIGER NON EJECTOR COME WITH A LINED SOFT SHOTGUN SLIP MARKS AS EXPECTED WITH AGE SEE PHOTOS IDEAL FIRTS CLAY GUN, SECOND GUN, SPORTING GUN PLEASE CALL FOR FURTHER DETAILS RFD TO RFD AVAILABLE  $\mathfrak L145$ 

| Condition: Second hand      | Make: AYA              |
|-----------------------------|------------------------|
| Model: SXS                  | Calibre: 12 Bore/gauge |
| Barrel length: 28 INCH      | Your reference: AYA    |
| Chokes: FULL AND 1/2        | Gun Status: Activated  |
| Recommended Usage: Sporting |                        |
|                             |                        |