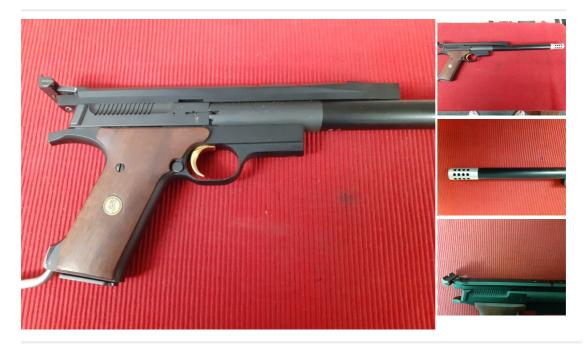

## Browning BUCKMARK MATCH LIGHT WEIGHT .22 £ 875 Long Barrel

## Description

BROWNING BUCKMARK LIGHT WEIGHT MATCH TARGET .22 LONG BARREL PISTOL A MINT AS NEW BROWOWNING BUCKMARK WESTLAKE .22 LIGHT WEIGHT MATCH LONG BARREL PISTOL LIGHT WEIGHT BARREL, MATCH TRIGGER, MUZZLE BREAK, WESTLAKE MATCH SIGHT WEVER RAIL FITTED WITH FULLY ADJUSTABLE MATCH SIGHTS AND 3 X MAGS FAVOURED BY THE 50M MATCH TARGET SHOOTERS NEW WITH THE EXTRA MAGS THIS WOULD RETAIL AT £1,176 THIS USED AND IN MINT CONDITION PISTOL £875 PLEASE CALL FOR FURTHER DETAILS ON THIS PISTOL RFD TO RFD AVAILABLE

 Calibre: .22
 Your reference: BMLW

 Gun Status: Activated
 Make: Browning

 Mechanism: Automatic
 Model: BUCKMARK MATCH LIGHT WEIGHT

 Condition: Used - Mint condition
 Vour reference: BMLW