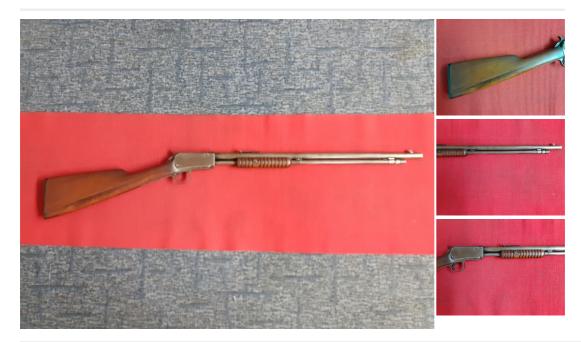

Winchester MODEL 1906 Pump Action .22 Rifles £ 250

## Description

WINCHESTER MOD 1906 .22 PUMP ACTION RIFLE A LOVERLY USED WINCHESTER MODEL 1906 PUMP ACTION RIFLE. SERIAL NUMBER DATES TO APPROX 1918 / 1920. TAKES .22 LR AND .22 SHORT. A LOVERLY AND SLICK FAST STROKE / ACTION CLASSIC GALERY RIFLE. GREAT WOOD POS RE FINISHED AT SOME TIME PATINA BARREL AND ACTION RFD TO RFD AVAILABLE PLEASE CALL FOR FURTHER DETAILS ON THIS GREAT WINCHESTER £250

| Condition: Second hand   | Make: Winchester                 |
|--------------------------|----------------------------------|
| Model: MODEL 1906        | Mechanism: Pump Action           |
| Calibre: .22             | Certificate: Firearm - Section 1 |
| Your reference: MOD 1906 | Gun Status: Activated            |
|                          |                                  |