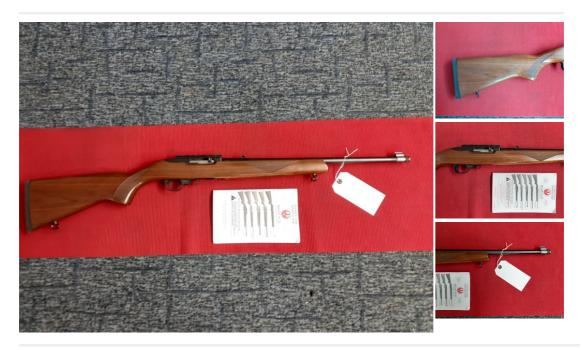

## Ruger 10-22 DELUX SPORTER Semi-Auto .22 Rifles

£ 395

## Description

RUGER 10-22 DELUX SPORTER .22 SEMI AUTO RIFLE A USED AND IN AS NEW MINT CONDITION RUGER 10-22 DELUX SPORTER THIS RIFLE WAS PURCHASED NEW AND OWNED BY THE CUSTOMER FOR 2 X WEEKS WITH LESS THAN 50 X ROUNDS SHOT AND HAD TO GIVE UP SHOOTING UNEXPECTEDLY SO IN AS NEW MINT CONDITION COMES WITH 1X 10 RD MAG AND MANUAL HAS THE WEVER RAIL FITTED BIG BIG SAVING ON NEW PLEASE CALL FOR FURTHER DETAILS ON THIS RIFLE RFD TO RFD AVAILABLE £395 prov sold deposit taken

| Condition: Used - Mint condition | Make: Ruger                      |
|----------------------------------|----------------------------------|
| Model: 10-22 DELUX SPORTER       | Mechanism: Semi-Automatic        |
| Calibre: .22                     | Certificate: Firearm - Section 1 |
| Your reference: NRUGER           | Gun Status: Activated            |
|                                  |                                  |