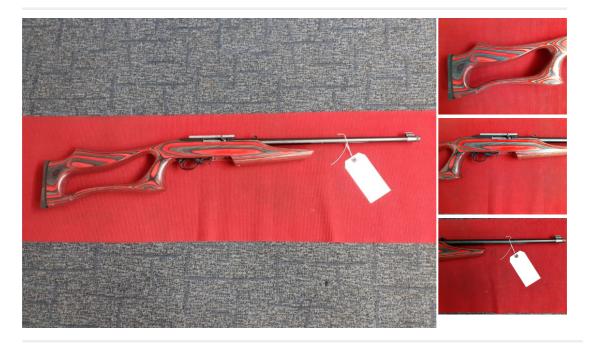

## Ruger CUSTOM TARGET Semi-Auto .22 Rifles

£ 325

## **Description**

RUGER 10-22 CUSTOM .22 A USED .22 RUGER 10-22 CUSTOM BUILD TARGET RIFLE BOYDS EVOLUTION THUMBHOLE LIGHT WEIGHT RED LAMINATED STOCK, WEVER RAIL, 1 X 10RD MAG, VOLQUARTSEN MATCH TRIGGER. SCREW CUT. THIS IS AN VERY ACCURATE CUSTOM RIFLE. IDEAL MATCH LWSR COMP GUN VERY GOOD CONDITION SEE PHOTOS PLEASE CALL FOR FURTHER DETAILS ON THIS SUPERB TARGET RIFLE RFD TO RFD AVAILABLE £325