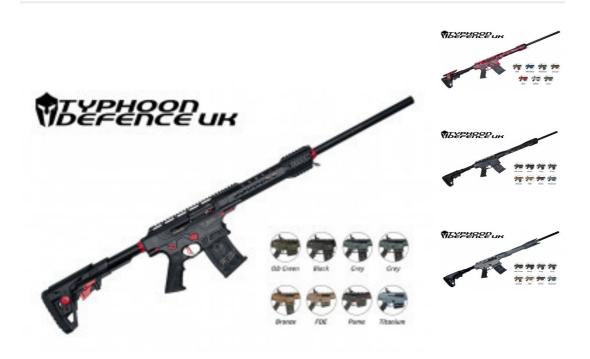

## **Description**

TYPHOON F12 STANDARD BOX FED 12G FAC SECTION 1 SHOTGUN THE EXCELLENT TYPHOON F12 ALL MODELS AVAILABLE THE PSG SHOOTERS CHOICE F12 STANDARD £949 F12 SPORT £995 F12 MAX £995 F12 CAM £1,059 RFD TO RFD AVAILABLE PLEASE CALL FOR FURTHER INFO AND TO ORDER ETC Typhoon F12 12G Semi-Automatic Shotgun The Typhoon F12 combines looks and practicality. From the ground up the gun was designed to look the best and to outrun the best. The F12 is a 12 gauge box fed semi-automatic shotgun which holds either 5 or 10 cartridges. Standard specs are 3" chamber with 24" barrel, 5 interchangeable chokes with a gas system set up for high or low load cartridges. It has an AR style platform with adjustable stock and adjustable cheek piece, this enables the user to set the shotgun up to their specific needs. The F12 is made from titanium and aluminum and has a cerakote finish for durable wear. What's in the box? 1 x Typhoon F12 12G Semi-Automatic Standard Shotgun in colour of your choice 1 x Case 2 x 10 Round magazines 1 x Typhoon Defence Breech Flag 1 x Tool Set Full set of chokes (5) 2 Year Warranty F12 Owners Manual Features: Available in 7 colours Cerakote finish 24" Barrel Dual Safety 3" Chamber Full Gas System Adjustable Stock