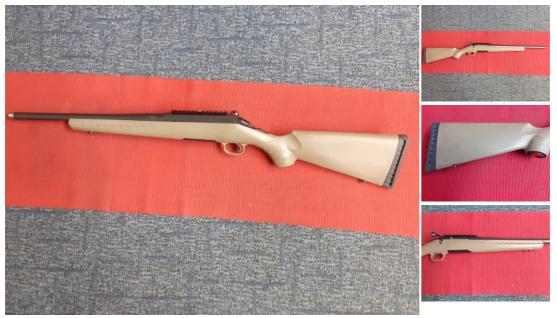

## Ruger AMERICAN RANCH Bolt Action .300 Rifles

## Description

RUGER AMERICAN RANCH .300 AAC BOLT ACTION RIFLE. A USED AND IN NEAR MINT CONDITION LOW USE RUGER RANCH IN .300 AAC BLACK OUT. SCREW CUT WITH THREAD PROTECTOR, ROTERY 5 RD MAG. WEVER RAIL, ADJUSTABLE TRIGGER SEE FULL SPEC BELOW ALL WEATHER BARREL, ACTION IN FDE STOCK PLEASE CALL FOR FURTHER DETAILS ON THIS GREAT RUGER RIFLE BIG SAVING ON NEW PRICE RFD TO RFD AVAILABLE £500 ON HOLD PROV SOLD Ruger Marksman Adjustable™ trigger offers a crisp release with a pull weight that is user adjustable between 3 and 5 pounds, allowing shooters to make that perfect shot. Ergonomic, lightweight synthetic stock designed for quick, easy handling blends a classic look with modern forend contouring and grip serrations. Soft rubber buttpad is crafted for maximum recoil reduction. The one-piece, three-lug bolt with 70° throw provides ample scope clearance and utilizes a full diameter bolt body and dual cocking cams for smooth, easy cycling from the shoulder. Patent-pending Power Bedding®, integral bedding block system positively locates the receiver and free-floats the barrel for outstanding accuracy. Offers minute-of-angle accuracy that can make every hunt a success. Compact threaded barrel (1/2" 28 thread pattern) is cold hammer-forged barrel results in ultra- precise rifling that provides exceptional accuracy, longevity and easy cleaning. Features a visible, accessible and easy-to-actuate tang safety that provides instant security. Offers a reliable rotary magazine that fits flush with the stock and offers the smooth feed that has become the hallmark of Ruger® rotary magazines. Also includes - magazine; sling swivel studs. Factory-Installed One-Piece Aluminum Scope Rail Barrel length; 16.5" Magazine capacity; 5 Stock; synthetic Rail; picatinny Twist; .223 = 1:8 .300BLK = 1:7

| Condition: Used - Mint condition | Make: Ruger                      |
|----------------------------------|----------------------------------|
| Model: AMERICAN RANCH            | Mechanism: Bolt Action           |
| Calibre: .300                    | Certificate: Firearm - Section 1 |
| Barrel length: 16.12 INCH        | Your reference: RUGER RANCH      |
| Gun Status: Activated            |                                  |