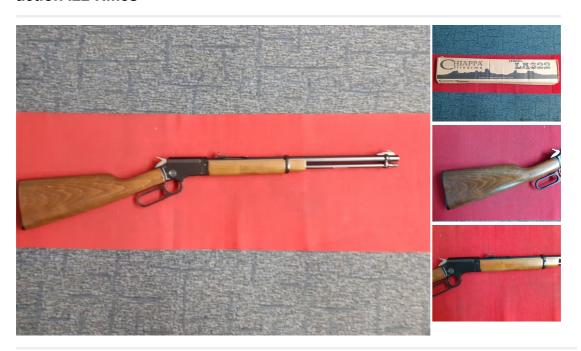

## CHIAPPA LA322 TAKE DOWN STANDARD Lever action .22 Rifles

£ 225

## Description

CHIAPPA .22 LA322 STANDARD LEVER ACTION RIFLE A NEAR MINT LOW ROUND COUNT USED CHIAPPA .22 LA322 STANDARD TAKE DOWN LEVER ACTION RIFLE GREAT FUN AND ACCURATE .22 LEVER ACTION COMES WITH ORIGINAL BOX AND MANUAL PLEASE CALL FOR FURTHER DETAILS ON THIS USED LA322 RFD TO RFD AVAILABLE £225 Based upon the Winchester 92 and 94 models, this modern take on a classic priovides accurate, quick handling and rapid shooting. Basically everything you want in a lever action rifle. Another feature is the take down design letting the shooter easily and quickly separate the buttstock from the action for easy cleaning, transport and storage. The Chiappa Firearms LA322 take-down lever-action rifle comes with an 18.5 inch barrel, a fixed hooded knob front sight and a half-buckhorn style rear sight that's adjustable for windage and elevation. A dovetailed ramp is machined on top of the receiver, allowing snap-on aftermarket Picatinny interfaces or 3/8" rings, making the gun optics ready.