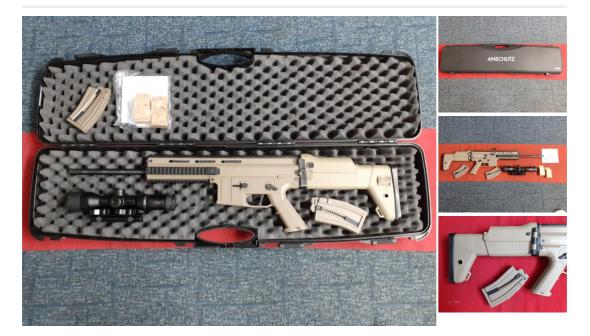

## Description

ANSCHUTZ .22 MSR RX22 SEMI AUTO RIFLE A MINT USED ANSCHUTZ MSR RX22 SEMI IN .22LR COMES WITH 2 X MAGS, BOXED UNUSED POP UP SIGHTS, HARD ANSCHUTZ CASE, KONUS 3-12X44 QR T30 SCOPE WITH QR MOUNTS. ANSCHUTZ CD MANUAL. A SUPERB ONE PREVIOUS OWNER AND IN MINT CONDITION. WE CAN SELL LESS THE SCOPE IF REQUIRED RFD TO RFD AVAILABLE PLEASE CALL FOR FURTHER DETAILS ON THIS GREAT 22 RIFLE. £325

| Condition: Used - Mint condition | Make: Anschutz                   |
|----------------------------------|----------------------------------|
| Model: MSR RX22                  | Mechanism: Semi-Automatic        |
| Calibre: .22                     | Certificate: Firearm - Section 1 |
| Your reference: RX22             | Gun Status: Activated            |
|                                  |                                  |