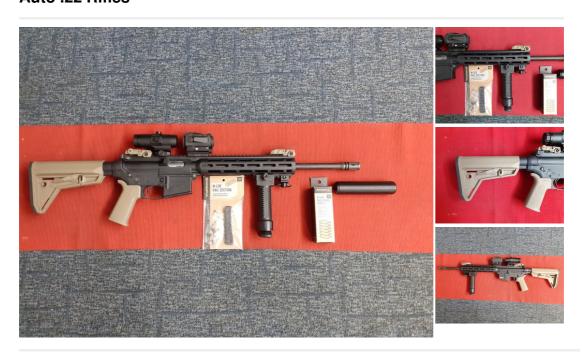

## Smith & Wesson 15-22 M&P MAGPUL FDE Semi-Auto .22 Rifles

£800

## Description

SMITH AND WESSON 15-22 M&P FDE MAGPUL .22 SEMI AUTO RIFLE A MINT USED SMITH AND WESSON FDE MAGPUL WITH ACCESSORIES ONE OWNER FROM NEW AND ONLY USED TWICE SO IN MINT CONDITION. COMES WITH THE FOLLOWING ACCESSORIES VORTEX SPARK AR RED DOT, VORTEX VMX-3T MAGNIFIER, GPS BI POD FOREND GRIP, FOREND SLING MOUNT, 1 X ADDITIONAL MAG, 9 X SLOT FOREND M LOCK WEVER MOUNT AND SAK SOUND MODERATOR. ORIGINAL MAG, POP UP SIGHTS AND STILL IN BOX FDE FOREND COVER SET. RFD TO RFD AVAILABLE PLEASE CLL FOR FURTHER DETAILS ON THIS SUPERB RIFLE SET UP THIS SET UP WOULD COST NEW £1200 + OUR PRICE FOR THIS AS MINT SMITH £800