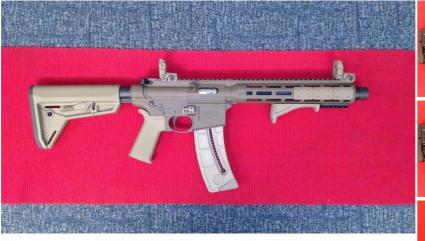

## Smith & Wesson Custom M&P 1522 Custom Semi-Auto .22 Rifles

£ 935

## **Description**

Custom Built Smith and Wesson M&P1522 form approx £935 and up These custom rifles are the first of there kind in the UK. We carry out small and major builds on the M&P1522 including complete hand guard swaps, barrel cutting and re-threading into UNEF or UNF thread, Match quality re crown etc TO NEW OR YOUR OWN RIFLE We also offer trigger work, after market parts and accessories. Ceracoating in all colours Please give us a call today or visit our webpage/Facebook for more info. Builds start from approx £935, and up depending on spec Free yourself from the Quad Rail Jail today!!! We offer all custom work on all customers guns old or new! Call for further details

| Condition: Brand New                           | Make: Smith & Description Custom |
|------------------------------------------------|----------------------------------|
| Model: M&P 1522 Custom                         | Mechanism: self loading          |
| Calibre: .22                                   | Certificate: Firearm - Section 1 |
| Barrel length: Various                         | Overall length: Various          |
| Your reference: Custom Built Smith & Dy Wesson | Gun Status: Activated            |
| Recommended Usage: Various                     |                                  |