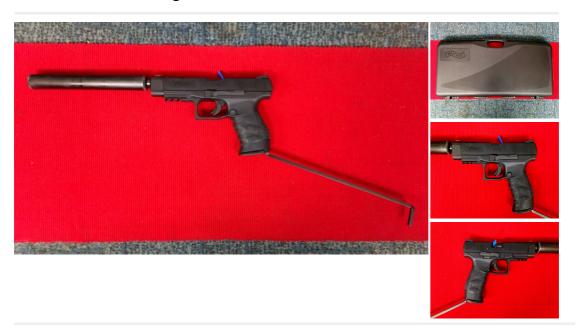

## Walther PPQ .22 Long Barrel

£838

## Description

WALTHER PPQ .22 LONG BARREL PISTOL ACP ARE PROUD TO ANNOUNCE WE ARE A MAIN DEALER FOR THE ALL NEW WALTHER PPQ .22 LONG BARREL PISTOLS AND ACCESSORIES BRAND NEW PPQ"s AVAILABLE NOW IN STANDARD AND SUPPRESSED VERSIONS STANDARD MODEL STARTS AT £838 SUPPRESSED MODEL £1031 BOTH COME WITH HARD CASE, MANUAL AND TOOLS ADDITIONAL MAGS AND ACCESSORIES ARE AVAILABLE IN STOCK Walther PPQ This revolutionary semi-auto pistol supplied by this iconic manufacturer is based on the full size 9mm striker fire polymer lower safe trigger pistol used by numerous Special Forces units because of its ability to fire underwater. The long barrel pistol (LBP) variant is an adaptation of this hugely successful striker fire weapon system but produced in a .22 LR platform. This is a customised PPQ M2 .22 LR with 300mm shrouded barrel and the grip extension to increase the overall length to over 600m to meet UK legal requirements. The pistol comes with one 12 round magazine and a hard plastic travel case. All new parts including grip extension and shrouds come in black powder coated finish. These amazing pistols will shoot standard high velocity and subsonic ammunition by most manufacturers The pistol comes in a number of configurations from entry level to race gun. Standard Standard with tubular faux suppressor Premium Standard Drilled Barrel with integral suppressor Premium Race Gun This comes prepared with milled slide to accept mount and red dot Shield SRS Site, drilled barrel with integral round suppressor Race Gun This comes prepared with milled slide to accept mount and red dot Shield SRS Site Please contact us for prices of the special models and additions etc

| Calibre: .22               | Your reference: PPQ  |
|----------------------------|----------------------|
| Gun Status: Activated      | Make: Walther        |
| Model: PPQ                 | Condition: Brand New |
| Recommended Usage: Various |                      |