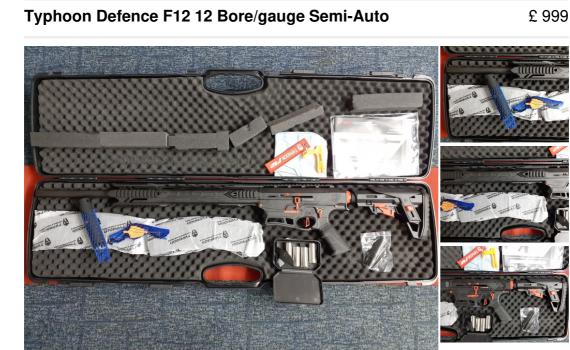

## Description

Typhoon Sport F12 Maxi Maxi 12g Semi-Auto Shotguns TYPHOON F12 SPORT AND MAXI 12G MODELS BOX FED SEMI AUTO SHOTGUN BRAND NEW AND BOXED SECTION 1 FIREARM FAC BACK IN THE UK LIMTED AVAILABILITY AVAILABLE IN BLACK, PUMA, OD GREEN AND FDE MODEL SHOWN IN MAXI PUMA PLEASE CALL FOR FURTHER DETAILS AVAILABLE NOW MODELS START FROM £999 PLEASE CALL OR EMAIL FOR FULL TYPHOON PRICES Typhoon F12 Sport and Maxi 12G Semi-Automatic Shotgun The Typhoon F12 combines looks and practicality. From the ground up the gun was designed to look the best and to outrun the best. The F12 is a 12 gauge box fed semi-automatic shotgun which holds either 5 or 10 cartridges. Standard specs are 3" chamber with 24" barrel, 5 interchangeable chokes with a gas system set up for high or low load cartridges. It has an AR style platform with adjustable stock and adjustable cheek piece, this enables the user to set the shotgun up to their specific needs. The F12 is made from titanium and aluminum and has a cerakote finish for durable wear. The F12 also comes with standard features such as abidextrous safety, dual gas piston system, full adjustable stock, titanium and aliminum shell with cerakote finish. What's in the box? 1 x Typhoon F12 12G Semi-Automatic Shotgun in colour of your choice 1 x Case 2 x 10 Round magazines 1 x Typhoon Defence Breech Flag 1 x Tool Set Full set of chokes (5) 1 Year Warranty F12 Owners Manual Features: Available in 7 colours Cerakote finish 24" Barrel Dual Safety 3" Chamber Full Gas System Adjustable Stock

| Condition: Brand New             | Make: Typhoon Defence         |
|----------------------------------|-------------------------------|
| Model: F12                       | Manufactured Year: NEW IN BOX |
| Mechanism: Back Action           | Calibre: 12 Bore/gauge        |
| Certificate: Firearm - Section 1 | Orientation: Right Handed     |
| Your reference: F12 MAXI         | Ejection: Ejector             |
| Trigger: Single Trigger          | Gun Status: Activated         |
| Recommended Usage: Game          |                               |