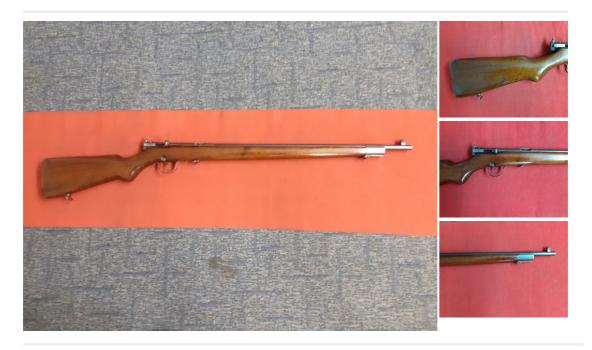

## **Description**

ROSS .22 STRAIGHT PULL BOLT ACTION TRAINING RIFLE A USED AND EXTREAMLEY RARE TO SEE .22 CANADIAN ROSS TRAINING RIFLE. VERY GOOD CONDITION. HOODED FRONT SIGHT. REAR PEEP SIGHT, SLING SWIVELS, BUTT PLATE HAS THE WORKING CLEANING TOOLS FLAP THESE ROSS RIFLES VARY RARLEY COME UP FOR SALE. PLEASE CALL FOR MORE DETAILS ON THIS ROSS COLLECTORS USABLE .22 RIFLE RFD TO RFD AVAILABLE £895

| Condition: Second hand    | Make: Ross                           |
|---------------------------|--------------------------------------|
| Model: .22 TRAINING RIFLE | Mechanism: Straight Pull Bolt Action |
| Calibre: .22              | Certificate: Firearm - Section 1     |
| Your reference: ROSS      | Gun Status: Activated                |
|                           |                                      |