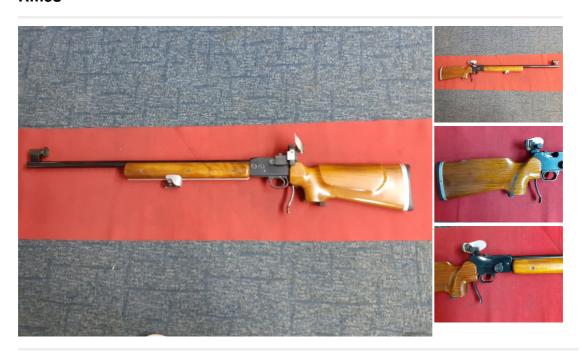

## **Description**

BSA MARTINI INTERNATIONAL .22 TARGET RIFLE A VERY NICE AND WELL CARED FOR USED .22 BSA MARTINI INTERNATIONAL MARTINI ACTION TARGET RIFLE INCLUDING PARKER HAIL FRONT AND REAR SIGHTS. MIXED FRONT SIGHT ELEMENT STS STORED IN BUTT. SOME MARKS AS CAN BE SEEN IN PHOTOS . GREAT .22 PRONE OR BENCH REST TARGET RIFLE. PLEASE CALL FOR FURTHER DETAILS ON THIS RIFLE RFD TO RFD AVAILABLE £199

| Condition: Second hand       | Make: BSA                        |
|------------------------------|----------------------------------|
| Model: MARTINI INTERNATIONAL | Mechanism: Martini               |
| Calibre: .22                 | Certificate: Firearm - Section 1 |
| Your reference: BSA MARTINI  | Gun Status: Activated            |
|                              |                                  |