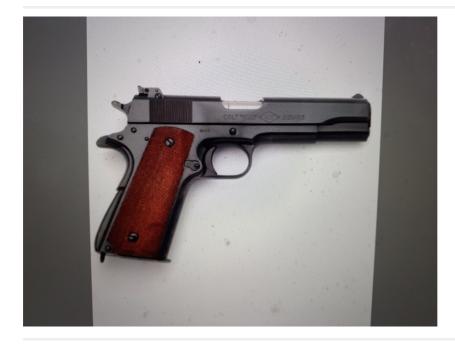

## Description

COLT USA .22 LR TRAINING PISTOL MODEL ACE A USED AND RARE COLT USA .22 LR TRAINING PISTOL MODEL " SERVICE ACE" 1911, 5 INCH BARREL WITH SEPARATE RECOILING BREACH, ADJUSTABLE REAR SIGHT. .22 SLIDE / UNIT FITTED TO THE FRAME OF AN ACE MODEL 1935. PROFESSIONAL RE FINISH. THIS IS A SECTION 7.3 HERITAGE HISTORIC COLLECTION HANDGUN THIS PISTOL IS CURRENTLY HELD UNDER SECTION 7.3 HERITAGE HISTORIC AND PART OF A PRIVATE COLLECTION HELD AT THE NRA BISLEY YOU WILL NEED PERMISSION TO PURCHASE A 7.3 HISTORIC HANDGUN SLOT ON YOUR SECTION 1 FAC FOR THIS PISTOL VIEWING CAN BE ARRANGED AT THE NRA BISLEY PLEASE CALL TO ARRANGE VIEWING ACP SHOOTING ARE ACTING BROKERS FOR THIS 7.3 PISTOL CONTACT US ON 01403 740003