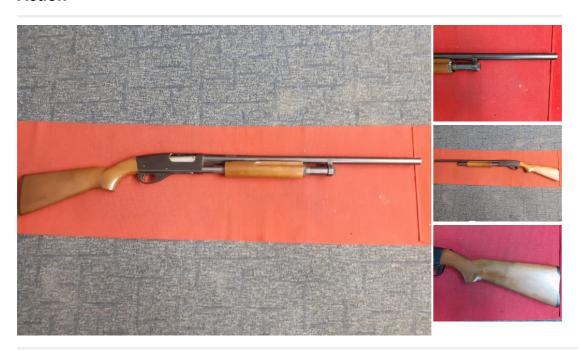

## SMITH AND WESSON 916A 12 Bore/gauge Pump Action

£ 150

## Description

SMITH AND WESSON 916A 12G FAC PUMP ACTION SHOTGUN A USED AND VIRTUALY IN MINT CONDITION 12G SMITH AND WESSON MODEL 916A TACTICAL KNOWN AS THE RIOT GUN. THIS PUMP ACTION 12G IS A SECTION 1 FIREARM. THE 916 MODELS WHERE MADE BETWEEN 1973 AND 1980 BY SMITH AND WESSON. WELL KNOWN FOR BEING THE 12G USED BY USA POLICE IN THE POLICE CARS. OTHER THAN ONE SMALL MARK ON THE FOREND WOOD THE GUN APPEARS TO HAVE HARDLEY BEEN USED. 24 INCH BARREL, MODIFIED FIXED CHOKE 3" CHAMBER APPEARS TO BE A 5+1 WITH 21/2" PLEASE CALL FOR FURTHER DETAILS ON THIS NOW RARE AND COLLECTABLE PUMP ACTION SHOTGUN £150 RFD TO RFD AVAILABLE

| Condition: Used - Mint condition | Make: SMITH AND WESSON   |
|----------------------------------|--------------------------|
| Model: 916A                      | Calibre: 12 Bore/gauge   |
| Barrel length: 24 INCH           | Your reference: riot s&w |
| Chokes: MODIFIED FIXED           | Gun Status: Activated    |