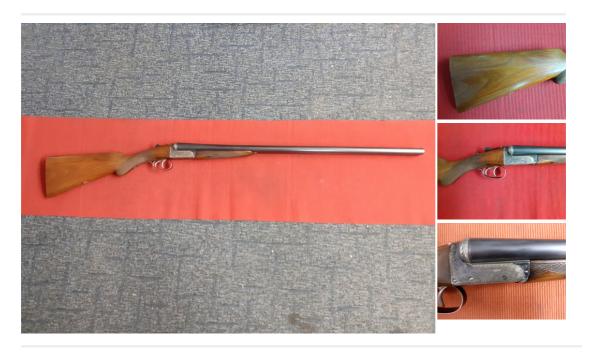

## **Description**

WEBLEY AND SCOTT 12G SIDE X SIDE SHOTGUN A USED WEBLEY AND SCOTT SXS 12G 1950'S / 1960'S NICE CONDITION WITH SOME MARKS AS EXPECTED FOR AGE. RARE PRINCE OF WALES STOCK. 30 INCH BARRELS, 1/2 AND 3/4 FIXED CHOKES, LOP 14 1/2 INCHES. VERY NICE ENGLISH SXS PLEASE CALL FOR FURTHER DETAILS ON THIS SHOTGUN RFD TO RFD AVAILABLE £250

| Condition: Second hand        | Make: WEBLEY AND SCOTT  |
|-------------------------------|-------------------------|
| Model: SXS                    | Calibre: 12 Bore/gauge  |
| Barrel length: 30 INCHES      | Your reference: W&S SXS |
| <b>Chokes:</b> 1/2 & amp; 3/4 | Gun Status: Activated   |
|                               |                         |