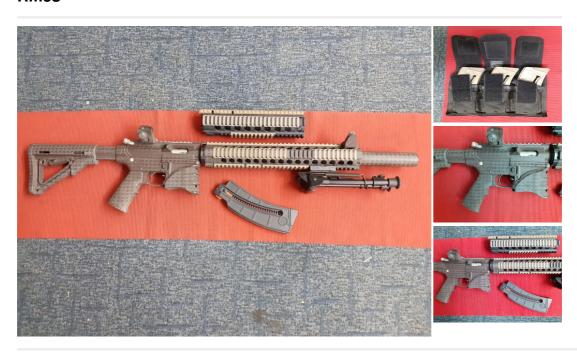

## Description

SMITH AND WESSON M&P 15-22 MAGPUL .22 SEMI AUTO RIFLE A USED SMITH & WESSON M&P 15-22 MAGPUL CUSTOM BUILT RIFLE. ONE OF A KIND CUSTIOM BUILT S&W IN A DOT CAMO PAINTED FINISH. RIFLE COMES WITH THE FOLLOWING ADDITIONS ANGLED IRON SIGHTS, BAD LEVER, FAB DEFENCE MAG WELL GRIP, 3 X ADDITIONAL FDE 25 RD MAGS WITH POUCH, QUICK RELEASE WEVER BI POD MOUNT, BI POD, SAK SOUND MOD, AFTERMARKET ALLY AR 14 INCH HAND GUARD WITH TACTI COOL AR ADAPTOR. COMES WITH OEM MAGPUL GRIP, 1 X 25 RD BLK MAG, ORIGINAL HAND GUARD, HAND GUARD COVERS. TO BUILD / BUY THIS CUSTOM S&W NEW WOULD COST OVER £1,200 !!! SOME WEAR TO CAMO FINISH, MASSIVE SAVING ON THIS USED RIFLE AT £500 PLEASE CALL FOR FURTHER DETAILS ON THIS CUSTOM S&W RFD TO RFD AVAILABLE £500 DEPOSIT TAKEN