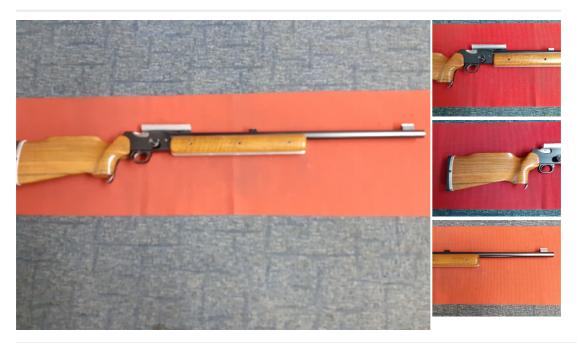

## Description

BSA MARTINI INTERNATIONAL .22 MARTINI LEVER ACTION RIFLE A VERY NICE USED .22 BSA MARTINI INTERNATIONAL MARTINI LEVER ACTION RIFLE. ADJUSTABLE BUTT PAD, WEVER RAIL, 3 X DOVE TAIL BARRLE MOUNTS. S/N FG2578H VERY NICE CONDITION. IDEAL BENCH REST / PRONE RIFLE. VERY ACCURATE. PLEASE CALL FOR FURTHER DETAILS. RFD TO RFD AVAILABLE £175

| Condition: Second hand      | Make: BSA                        |
|-----------------------------|----------------------------------|
| Model: BSA MARTINI ACTION   | Mechanism: Martini               |
| Calibre: .22                | Certificate: Firearm - Section 1 |
| Your reference: BSA MARTINI | Gun Status: Activated            |