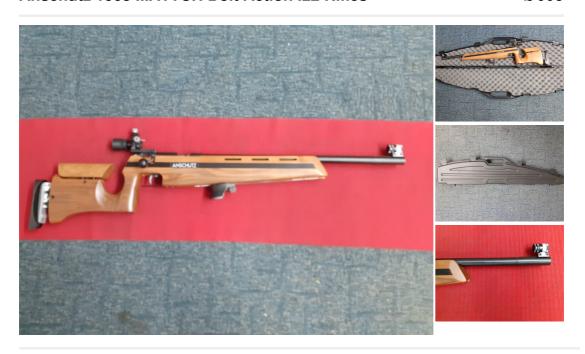

## **Anschutz 1903 MATTCH Bolt Action .22 Rifles**

£ 995

## **Description**

ANSCHUTZ 1903 MATCH .22 BOLT ACTION RIFLE A BRAND NEW .22 ANSCHUTZ 1903 MATCH THIS 1903 MATCH IS BRAND NEW IN A HARD CASE ALSO COMES WITH ANSCHUTZ FRONT AND REAR DIOPTER SIGHT SET AND A PALM REST AS CAN BE SEEN. THIS IS A BRAND NEW RIFLE PACKAGE THAT WE ARE SELLING. OUR NORMAL PRICE FOR RIFLE ONLY WOULD BE £1209 WITH THE SIGHT SET AND PALM REST AN ADDITIONAL £350 PLUS! THIS BRAND NEW EX DISPLAY PACKAGE WE ARE SELLING FOR A TOTAL DISCOUNTED PRICE OF £995 A MASSIVE SAVING. CHEAPEST NEW 1903 OUT THERE. RFD TO RFD AVAILABLE PLEASE CALL FOR FURTHER DETAILS ON THIS BARGAIN NEW 1903 £995