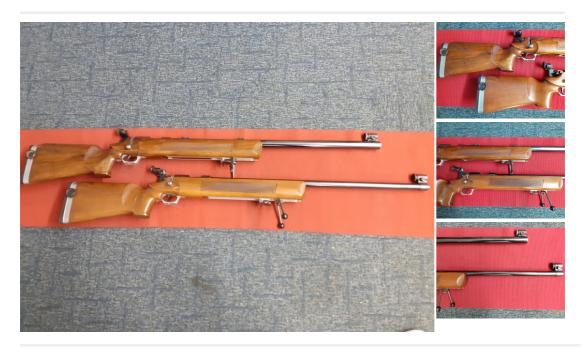

## Valmet PRONE TARGET Bolt Action .22 Rifles

£ 200 each

## **Description**

VALMET .22 BOLT ACTION MATCH RIFLES WE HAVE TWO .22 PRONE MATCH VALMET FINNISH BOLT ACTION RIFLES FOR SALE 1. .22 VALMET FINISH MADE HEAVEY BARREL PRONE BOLT ACTION RIFLE GOOD CONDITION WITH DIOPTER SIGHT SET FITTED, BI POD, ADJUSTABLE BUTT PAD AND DOVE TAIL'S FITTED TO BARREL £225 PLUS 2. .22 VALMET FINISH MADE STANDARD BARREL PRONE BOLT ACTION RIFLE GOOD CONDITION WITH DIOPTER SIGHT SET FITTED, BI POD, ADJUSTABLE BUTT PAD AND DOVE TAIL'S FITTED TO BREACH £225 PLEASE CALL FOR FURTHER DETAILS ON THESE VALMET RILES RFD TO RFD AVAILABLE EACH RIFLE IS £200