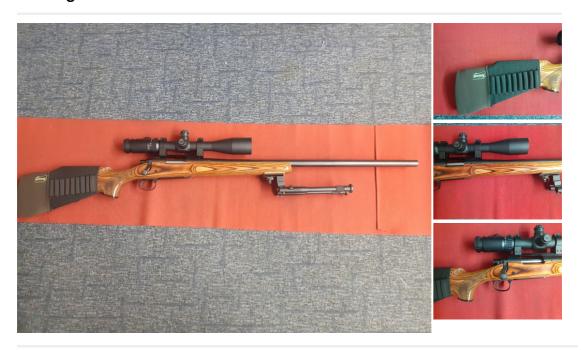

## **Description**

REMINGTON 700 .308 BOLT ACTION RIFLE A NICE USED REMINGTON 700 BOLT ACTION RIFLE IN .308 CAL HEAVY BARREL, LAMINATED STOCK, FOREND WEVER MOUNT WITH SLING STUD, BIPOD, BEARTOOTH BUTT PAD CHEEK PAD WITH REMOVABLE AND ADJUSTABLE EXTENTION INSERTS, VISION KING 4-16X44 SCOPE AND MOUNTS. NICE CONDITION WITH SOME MARKS TO STOCK SEE PHOTOS, PLEASE CALL FOR FURTHER DETAILS ON THIS REM 700 RFD TO RFD AVAILABLE £395