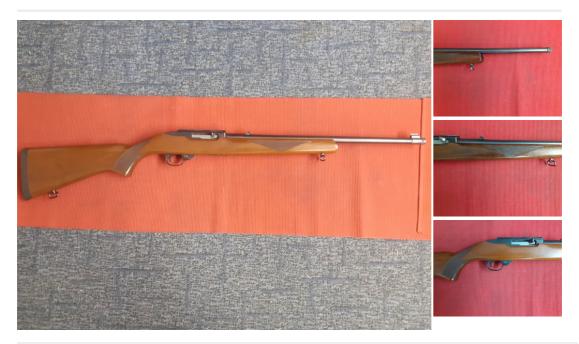

## Ruger 10-22 WALNUT DELUX Semi-Auto .22 Rifles £ 125

## Description

RUGER 10-22 DELUXE WALNUT SEMI AUTO .22 RIFLE USED RUGER 10-22 .22 CAL WALNUT SEMI AUTO RIFLE DARK WALNUT STOCK RIFLE HAS SOME WARE TO TRIGGER GAURD ETC AND PRICED AT £125 SCREW CUT FOR MODERATOR AND COMES WITH 1 X 10 RD MAG GREAT SPORTING OR LWS TARGET RIFLE PLEASE CALL FOR FURTHER DETAILS OF THIS RIFLE RFD TO RFD AVAILABLE £125

| Condition: Second hand    | Make: Ruger                      |
|---------------------------|----------------------------------|
| Model: 10-22 WALNUT DELUX | Mechanism: Semi-Automatic        |
| Calibre: .22              | Certificate: Firearm - Section 1 |
| Your reference: 10-22     | Gun Status: Activated            |