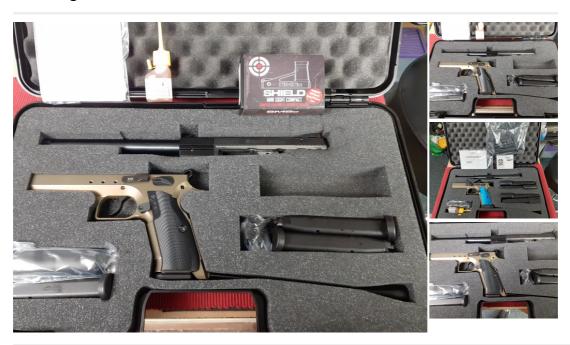

## **Description**

KMR PRECISION ARMS .22 LONG BARREL PISTOLS ACP ARE PLEASED TO OFFER THE NEW TO THE UK KMR PRECISION ARMS KMR .22 LONG BARREL PISTOLS. A DERIVATIVE OF THE CZ SHADOW PISTOL. MODEL KMR S-01 STANDARD WITH OPEN SIGHTS £1,750 MODEL KMR S-01 WITH SLIDE MOUNT SHEILD SMSc 4MOA RED DOT £1,850 ALL COME WITH HARD CASE, 3 X STANDARD MAGS, MANUAL ETC. SEE FULL SPEC BELOW THE KM3 RACE GUN SPECIAL TO ORDER START AT £2250 PLEASE ASK FOR FULL DETAILS RFD TO RFD AVAILABLE NEW REVISED UK PROVISIONAL DELIVERY EXPECTED END MARCH 2023 PLEASE CALL FOR UPDATE FULL SPECS The KMR S-01 is a state of the art Long Barrel Pistol designed solely for the UK market. Based primarily on the most widely used production platform, the S-01 offers the high quality that all users have come to expect from a Czech made handoun with the ability to customise with different grips, mag release buttons and many other options. KMR has a wealth of knowledge with these type of pistols and make many add-on customisable parts that include the grips, slide rackers, optic mounts, mag release buttons, gas pedals, and magazine funnels. They already service a broad market throughout Europe within the IPSC marketplace and are proud to be in a position to now offer the UK market a top-class pistol. The S-01 comes cut and ready to accept any Shield Mini Sight simply by removing the rear sight blanking plate. The pistol will be supplied in a modern carry case which includes the pistol (with or without Shield SMSc 4MOA Glass lens optic), 3x 10 round magazines, a cleaning kit, KMR branded gun oil, recoil springs enabling fine-tuning to specific ammunition choice and the KMR S-01 manual.

| Calibre: .22           | Your reference: KMR S-01    |
|------------------------|-----------------------------|
| Gun Status: Activated  | Make: KMR PRECISION ARMS    |
| Mechanism: Back Action | Model: ALL MODELS AVAILABLE |
| Condition: Brand New   | Recommended Usage: Game     |
|                        |                             |