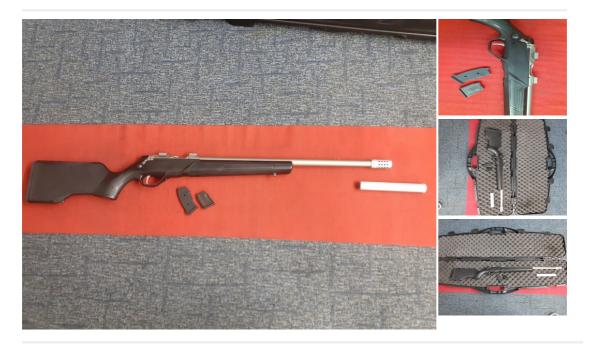

## Description

LITHGOW .22 LA101 CROSSOVER BOLT ACTION RIFLE A NEAR MINT .22 LITHGOW LA101 CROSSOVER LOW ROUND COUNT AND NEAR MINT WITH JUST SLIGHT MARKS WHERE BIPOD HAS BEEN FITTED. A SUPERB .22 LONG RANGE TACK DRIVER COMES WITH THE FOLLOWING EXTRAS HARD CASE, ORIGINAL 5 RD MAG AND ADDITIONAL 10 RD MAG, RIMFIRE MAGIC MUZZLE BREAK, SOUND MODERATOR. WITH THESE EXTRAS HE RRP WOIULD BE IN EXCESS OF £1100 + THIS USED PACKAGE £725 A BIG SAVING RFD TO RFD AVAILABLE PLEASE CALL FOR FURTHER DETAILS ON THIS LITHGOW 101 £660 FULL SPEC Lithgow Arms LA101 Crossover Calibre: .22 LR Barrel Length: 21" Type: Rifle Mechanism: Bolt Action Cerakoted, Hammer Forged Screw Cut Barrel & Synthetic Stock. Lithgow Arms LA101 Crossover Rifle, Bolt Action Rimfire rifle with Hammer Forged Barrel, Target Crown, 1:6" Twist Rate. Rear Locking Receiver with high tensile steel with 3 locking lugs on bolt. 2 position Safety and finished with Cerakote H series Titanium Finish. Made in Australia with Detachable Magazine (CZ452/455), Supplied with Factory 1/2" UNF Thread, 3lb Trigger Pull - Right Hand Action, Black Polymer Stock - .22LR