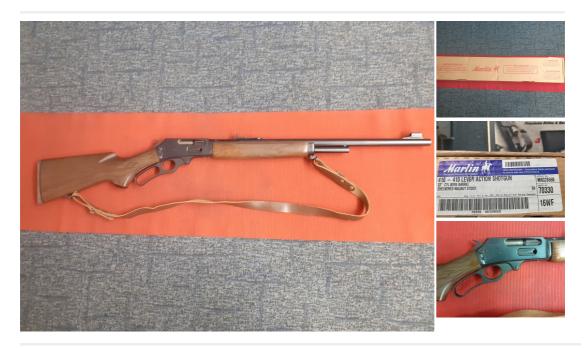

## Marlin 1895 410 LEVER ACTION SHOTGUN .410 Shotgun

£ 650

## Description

MARLIN 1895 FAC .410 LEVER ACTION SHOTGUN A USED AND IN MINT CONDITION .410 MARLIN 1895 LEVER ACTION SHOTGUN HARDLY BEEN USED AND MINT AND BOXED 410 FAC 1895 COMES WITH 22" BARREL SO FAC SECTION 1 FIREARM, 2.5 SHELL, WALNUT DELUXE STOCK, FIBER OPTIC FRONT SIGHT BUCK HORN REAR SIGHT , ORIGINAL BOX, QUICK RELEASE SLING MOUNTS, AND LEATHER SLING MINT CONDITION HARDLEY USED PLEASE CALL FOR FURTHER DETAILS ON THIS 410 RFD TO RFD AVAILABLE £650

| Condition: Used - Mint condition     | Make: Marlin            |
|--------------------------------------|-------------------------|
| Model: 1895 410 LEVER ACTION SHOTGUN | Mechanism: Under Lever  |
| Calibre: .410                        | Certificate: No Licence |
| Orientation: Left Handed             | Barrel length: 22 INCH  |
| Your reference: MARLIN 1895 410      | Ejection: Ejector       |
| Trigger: Single Trigger              | Gun Status: Activated   |
| Recommended Usage: Various           |                         |