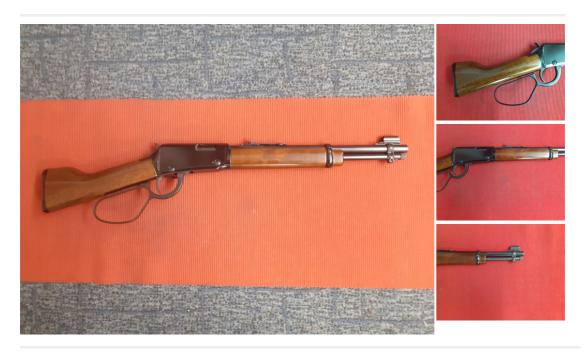

## Henry Repeating Arms Co. MARES LEG .22 Lever action .22 Rifles

£ 250

## Description

HENRY .22 MARES LEG LEVER ACTION RIFLE A USED .22 CAL HENRY REPEATING ARMS CO USA MARES LEG LEVER ACTION RIFLE NEAR MINT / EXCELENT CONDITION. THE RRP ON THESE RIFLE IS £575 + THIS GREAT LITTLE MINT USED RIFLE £250 VERY ACCURATE LTTLE FUN LEVER ACTION PLEASE CALL FOR FURTHER DETAILS ON THIS RIFLE RFD TO RFD AVAILABLE £250 Specifications Action Type Lever Action Repeater Calibre .22 Short, Long and LR Capacity 10 rounds Barrel Length 12.875" Overall Length 25" Weight 4.45 lbs. Stock American Walnut Sights Fully adjustable rear, with hooded front sight Finish Blue steel barrel and lever he Henry Mare's leg .45 Colt is a modified variation of the Henry model H006C Big Boy .45 Colt. The Henry Mare's Leg .22 S/L/LR a modified variation of the model H001 Henry Lever Action.

| Condition: Second hand          | Make: Henry Repeating Arms Co.   |
|---------------------------------|----------------------------------|
| Model: MARES LEG .22            | Mechanism: Lever Action          |
| Calibre: .22                    | Certificate: Firearm - Section 1 |
| Your reference: HENRY MARES LEG | Gun Status: Activated            |
|                                 |                                  |