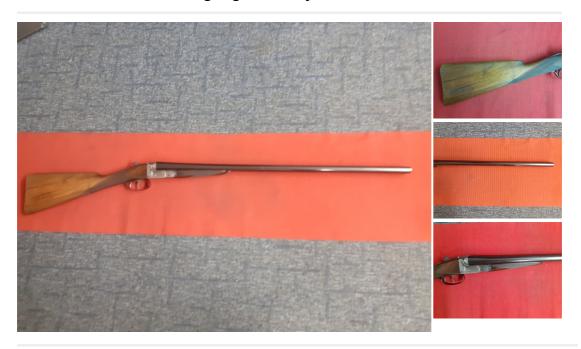

## BSA BOXLOCK 12 Bore/gauge Side By Side

£ 150

## **Description**

BSA 12G SIDE X SIDE BOXLOCK SHOTGUN A VERY NICE BSA 12G SXS BOXLOCK SHOTGUN LATE 1940'S? VERY NICE CONDITION WITH ONLY SOME MINOR CASE MARKS MAY HAVE HAD SOME RESTORATION? 30 INCH BARRELS, 1/2 AND BORE FIXED CHOKES, NON EJECTOR SERIAL NUMBER 37766 PLEASE CALL FOR FURTHER DETAILS ON THIS LOVERY BSA 12G RFD TO RFD AVAILABLE £150

| Condition: Second hand   | Make: BSA               |
|--------------------------|-------------------------|
| Model: BOXLOCK           | Calibre: 12 Bore/gauge  |
| Barrel length: 30 INCHES | Your reference: BSA SXS |
| Chamber length: 3 INCH   | Chokes: 1/2 AND BORE    |
| Gun Status: Activated    |                         |